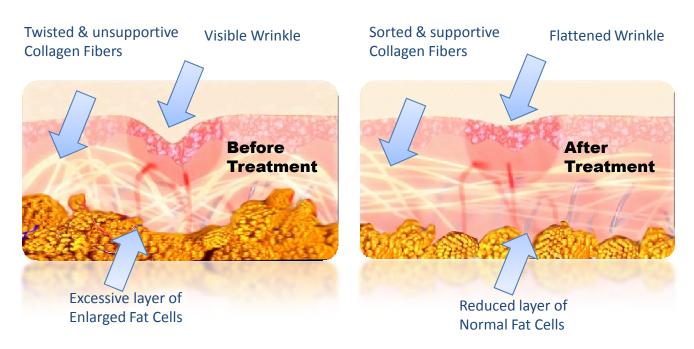

#### **Physiological Process**

#### Fractional RF with Disposable Micro-Needles 6x6 Heads

A built-in Fractional Handpiece with a selection of 3 types of Micro Needles Heads (0.5, 1.0 and 1.5 mm), is the perfect tool for Facial Skin rejuvenation and Fine Wrinkle Removal. The tiny "Holes" are triggering the skin to heal the "damage" by replacing cells and generating Collagen Fibers.