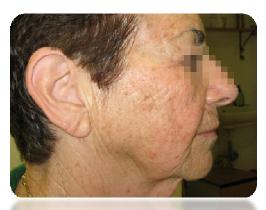

**During RF Emission** 

After Removing Needles

Before

After 2 Treatments

**The Safe Method for Face & Body Contouring** 