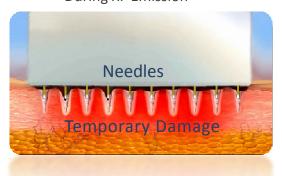

#### **Fractional Micro-Needles Technology**

#### Fractional RF with Disposable Micro-Needles 6x6 Heads

A built-in Fractional Handpiece with a selection of 3 types of Micro Needles Heads (0.5, 1.0 and 1.5 mm), is the perfect tool for Facial Skin rejuvenation and Fine Wrinkle Removal. The tiny "Holes" are triggering the skin to heal the "damage" by replacing cells and generating Collagen Fibers.

**During RF Emission** 

After Removing Needles

Before

After 2 Treatments

**The Safe Method for Face & Body Contouring** 