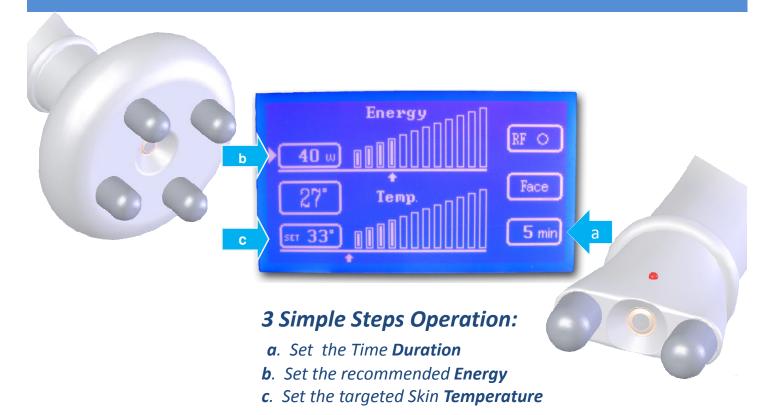

#### **INNOVATIVE TECHNOLOGY:**

- Temperature Sensors integrated in the Applicators for continuous skin-temperature monitoring, assuring effective and problem free treatments
- Fractional Micro-Needles for effective and deep Skin Rejuvenation and Facial Wrinkle Removal.
- Quadro & Bi-Polar Applicators: Large working surface, with exact layer and deep tissue targeting
- High Power (up to 250 W<sub>p</sub>) enabling a powerful treatment with the best possible results