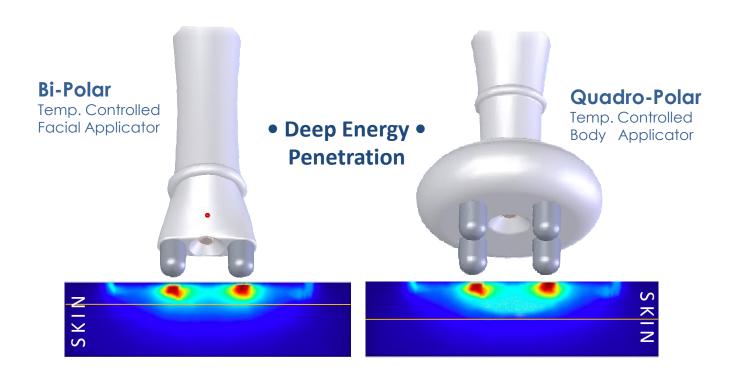

#### **INNOVATIVE TECHNOLOGY:**

- Temperature Sensors integrated in the Applicators for continuous skin-temperature monitoring, assuring effective and problem free treatments
- Fractional Micro-Needles for effective and deep Skin Rejuvenation and Facial Wrinkle Removal.
- Quadro & Bi-Polar Applicators: Large working surface, with exact layer and deep tissue targeting
- High Power (up to 250 W<sub>p</sub>) enabling a powerful treatment with the best possible results

The Safe Method for Facial & Body Contouring