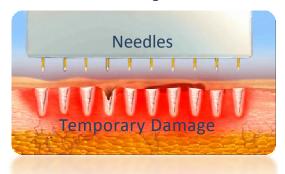

#### **Fractional Micro-Needles Technology**

#### Fractional RF with Disposable Micro-Needles 6x6 Heads

A built-in Fractional Handpiece with a selection of 3 types of Micro Needles Heads (0.5, 1.0 and 1.5 mm), is the perfect tool for Facial Skin rejuvenation and Fine Wrinkle Removal. The tiny "Holes" are triggering the skin to heal the "damage" by replacing cells and generating Collagen Fibers.

**During RF Emission** 

After Removing Needles

Before

After 2 Treatments

**The Safe Method for Face & Body Contouring** 